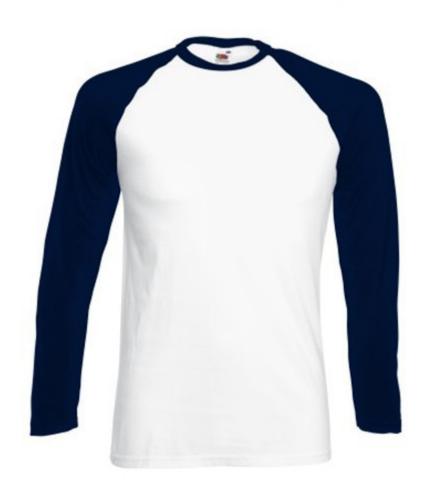

### **Colors**

Fruit of the Loom, Baseball T, men's cotton two-tone long-sleeved T-shirt, white-tailored, XL. Men's long sleeve T-shirt in two colors, sleeves in different colors, base special, T-shirt 100% cotton, cotton 165 gm / m2 in color, white 160gm / m2. Contrast sleeves and collar. Branded: DTG, screen printing, flock / flex